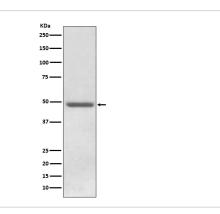

derived from human ADFP                                                      |
| Other Names           | ADFP; Adipophilin; Adipose differentiation related protein; ADRP; Perilipin-2; PLIN2;              |
| Accession No.         | Uniprot:Q99541                                                                                     |
| Uniprot               | Q99541                                                                                             |
| Formulation           | Rabbit IgG in phosphate buffered saline , pH 7.4, 150mM NaCl, 0.02% sodium azide and 50% glycerol. |
| Storage               | Store at +4°C short term. Store at -20°C long term. Avoid freeze / thaw cycle.                     |

#### **Application Details**

WB 1:500~1:2000 ICC/IF 1:50~1:200 FC 1:50

### Images



Western blot analysis of ADFP expression in HepG2 cell lysate.

### **Product Description**

May be involved in development and maintenance of adipose tissue.

# Background

May be involved in development and maintenance of adipose tissue.

Note: This product is for in vitro research use only