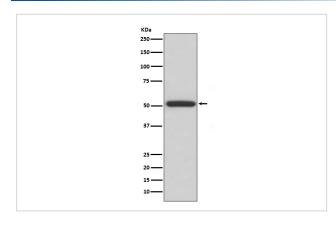

|
| Accession No.         | Uniprot:P30101                                                                                        |
| Uniprot               | P30101                                                                                                |
| Formulation           | Rabbit IgG in phosphate buffered saline , pH 7.4, 150mM NaCl, 0.02% sodium azide and 50% glycerol.    |
| Storage               | Store at +4°C short term. Store at -20°C long term. Avoid freeze / thaw cycle.                        |
|                       |                                                                                                       |

## Application Details

WB 1:500~1:2000 IHC 1:50~1:200 IP 1:50

## Images



Western blot analysis of ERp57 expression in HepG2 cell lysate.

## **Product Description**

Detected in the flagellum and head region of spermatozoa (at protein level).

Detected in the flagellum and head region of spermatozoa (at protein level).

Note: This product is for in vitro research use only