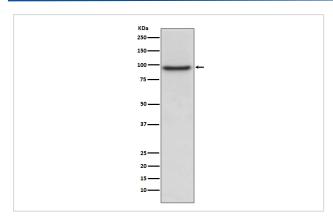

eptide derived from human PROX1                                                        |
| Other Names           | Homeobox prospero like protein; Prospero homeobox protein 1; prospero-related homeobox gene 1; PROX1; |
| Accession No.         | Uniprot:Q92786                                                                                        |
| Uniprot               | Q92786                                                                                                |
| Formulation           | Rabbit IgG in phosphate buffered saline , pH 7.4, 150mM NaCl, 0.02% sodium azide and 50% glycerol.    |
| Storage               | Store at +4°C short term. Store at -20°C long term. Avoid freeze / thaw cycle.                        |

## **Application Details**

WB 1:500~1:2000

## **Images**



Western blot analysis of PROX1 expression in HepG2 cell lysate.

### **Product Description**

Plays a critical role in embryonic development and functions as a key regulatory protein in neurogenesis and the development of the heart, eye lens, liver, pancreas and the lymphatic system. Involved in the regulation of the circadian rhythm.

## Background

Plays a critical role in embryonic development and functions as a key regulatory protein in neurogenesis and the development of the heart, eye lens, liver, pancreas and the lymphatic system. Involved in the regulation of the circadian rhythm.

Note: This product is for in vitro research use only