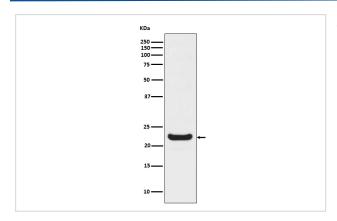

n RBP4                                                      |
| Other Names           | PRBP; PRO2222; RBP; RBP4; RDCCAS;                                                                  |
| Accession No.         | Uniprot:P02753                                                                                     |
| Uniprot               | P02753                                                                                             |
| Formulation           | Rabbit IgG in phosphate buffered saline , pH 7.4, 150mM NaCl, 0.02% sodium azide and 50% glycerol. |
| Storage               | Store at +4°C short term. Store at -20°C long term. Avoid freeze / thaw cycle.                     |

## **Application Details**

WB 1:1000~1:5000 IHC 1:50~1:200 ICC/IF 1:50~1:200 FC 1:50

## **Images**



Western blot analysis of RBP4 expression in HepG2 cell lysate.

#### **Product Description**

Delivers retinol from the liver stores to the peripheral tissues. In plasma, the RBP-retinol complex interacts with transthyretin, this prevents its loss by filtration through the kidney glomeruli.

# Background

Delivers retinol from the liver stores to the peripheral tissues. In plasma, the RBP-retinol complex interacts with transthyretin, this prevents its loss by filtration through the kidney glomeruli.

Note: This product is for in vitro research use only