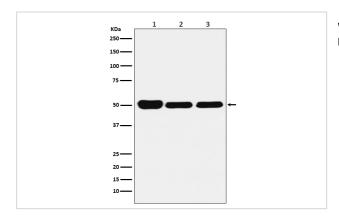

## Images

Western blot analysis of GLUR expression in (1) HeLa cell lysate; (2) Mouse brain lysate; (3) Rat kidney lysate.

All lanes use the Antibody at 1:1K dilution for 1 hour at room temperature.