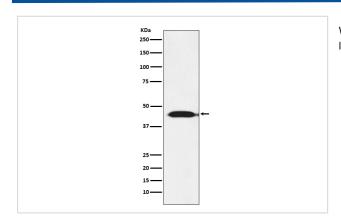

P; IDPM; mNADP-IDH; NADP(+)-specific ICDH; Oxalosuccinate        |  |
|                       | decarboxylase;                                                                                     |  |
| Accession No.         | Uniprot:P48735                                                                                     |  |
| Uniprot               | P48735                                                                                             |  |
| Formulation           | Rabbit IgG in phosphate buffered saline , pH 7.4, 150mM NaCl, 0.02% sodium azide and 50% glycerol. |  |
| Storage               | Store at +4°C short term. Store at -20°C long term. Avoid freeze / thaw cycle.                     |  |

# Application Details

WB 1:500~1:2000 IHC 1:50~1:200 FC 1:100

## **Images**



Western blot analysis of IDH2 expression in MOLT4 cell lysate.

## **Product Description**

Plays a role in intermediary metabolism and energy production. It may tightly associate or interact with the pyruvate dehydrogenase complex.

# Background

Plays a role in intermediary metabolism and energy production. It may tightly associate or interact with the pyruvate dehydrogenase complex.

Note: This product is for in vitro research use only