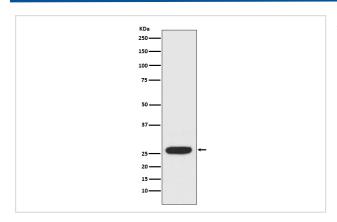

ed peptide derived from human StAR                                                      |
| Other Names           | StAR; StARD1; START domain containing 1; Steroid acute regulatory protein;                         |
| Accession No.         | Uniprot:P49675                                                                                     |
| Uniprot               | P49675                                                                                             |
| Formulation           | Rabbit IgG in phosphate buffered saline , pH 7.4, 150mM NaCl, 0.02% sodium azide and 50% glycerol. |
| Storage               | Store at +4°C short term. Store at -20°C long term. Avoid freeze / thaw cycle.                     |

# **Application Details**

WB 1:1000~1:5000 IHC 1:50~1:200

# **Images**



Western blot analysis of StAR expression in SK-BR-3 cell lysate.

### **Product Description**

Steroidogenic acute regulatory protein (StAR) plays a significant role in cholesterol transport from the cytoplasmic outer membrane to the inner mitochondrial membrane.

# Background

Steroidogenic acute regulatory protein (StAR) plays a significant role in cholesterol transport from the cytoplasmic outer membrane to the inner mitochondrial membrane.

Note: This product is for in vitro research use only