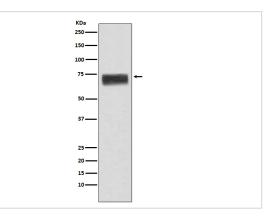

## Images

Western blot analysis of Hemopexin expression in human fetal liver lysate.