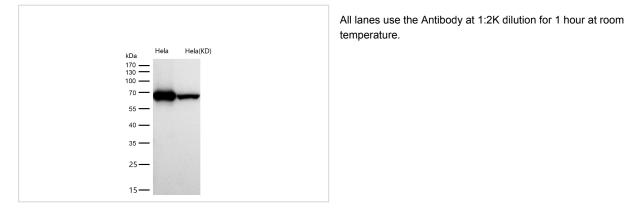

Accession No.        | Uniprot:P17844                                                                                     |
| Jniprot              | P17844                                                                                             |
| Calculated MW        | 69kDa                                                                                              |
| Formulation          | Rabbit IgG in phosphate buffered saline , pH 7.4, 150mM NaCl, 0.02% sodium azide and 50% glycerol. |
| Storage              | Store at +4°C short term. Store at -20°C long term. Avoid freeze / thaw cycle.                     |

### Application Details

WB 1:1000~1:5000 IHC 1:50~1:200 ICC/IF 1:50~1:200 IP 1:50 FC 1:50

#### Images



Western blot analysis of DDX5 expression in HeLa cell lysate.



# **Product Description**

RNA-dependent ATPase activity. The rate of ATP hydrolysis is highly stimulated by single-stranded RNA. May be involved in pre-mRNA splicing.

#### Background

RNA-dependent ATPase activity. The rate of ATP hydrolysis is highly stimulated by single-stranded RNA. May be involved in pre-mRNA splicing.

Note: This product is for in vitro research use only