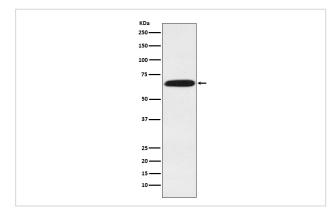

RNA helicase; RNA helicase p68;                               |
| Accession No.        | Uniprot:P17844                                                                                     |
| Jniprot              | P17844                                                                                             |
| Calculated MW        | 69kDa                                                                                              |
| Formulation          | Rabbit IgG in phosphate buffered saline , pH 7.4, 150mM NaCl, 0.02% sodium azide and 50% glycerol. |
| Storage              | Store at +4°C short term. Store at -20°C long term. Avoid freeze / thaw cycle.                     |

### Application Details

WB 1:1000~1:5000 IHC 1:50~1:200 ICC/IF 1:50~1:200 IP 1:50 FC 1:50

#### Images



Western blot analysis of DDX5 expression in HeLa cell lysate.



# **Product Description**

RNA-dependent ATPase activity. The rate of ATP hydrolysis is highly stimulated by single-stranded RNA. May be involved in pre-mRNA splicing.

#### Background

RNA-dependent ATPase activity. The rate of ATP hydrolysis is highly stimulated by single-stranded RNA. May be involved in pre-mRNA splicing.

Note: This product is for in vitro research use only