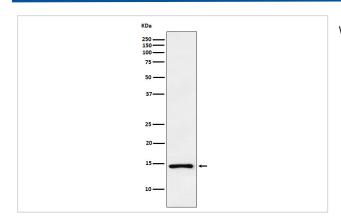

ynthesized peptide derived from human ANP                                                       |
| Other Names           | ANF; ANP; PND; ATFB6; CDD-ANF; NPPA; Natriuretic peptides A; LANP; VSDL;                           |
| Accession No.         | Uniprot:P01160                                                                                     |
| Uniprot               | P01160                                                                                             |
| Formulation           | Rabbit IgG in phosphate buffered saline , pH 7.4, 150mM NaCl, 0.02% sodium azide and 50% glycerol. |
| Storage               | Store at +4°C short term. Store at -20°C long term. Avoid freeze / thaw cycle.                     |

# **Application Details**

WB 1:500~1:2000 IP 1:50

# **Images**



Western blot analysis of ANP expression in PC3 cell lysate.

### **Product Description**

Hormone playing a key role in cardiovascular homeostasis through regulation of natriuresis, diuresis, and vasodilation. Also plays a role in female pregnancy by promoting trophoblast invasion and spiral artery remodeling in uterus.

# Background

Hormone playing a key role in cardiovascular homeostasis through regulation of natriuresis, diuresis, and vasodilation. Also plays a role in female pregnancy by promoting trophoblast invasion and spiral artery remodeling in uterus.

Note: This product is for in vitro research use only