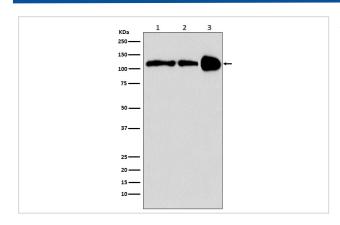

# **Images**

Western blot analysis of PGC1 beta expression in (1) HeLa cell lysate; (2) Mouse spleen lysate; (3) Rat spleen lysate.