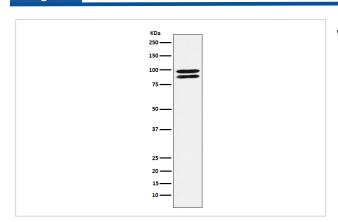

hesized peptide derived from human ALIX                                                      |
| Other Names           | AIP1; Alix; DRIP4; Hp95; PDCD6IP;                                                                  |
| Accession No.         | Uniprot:Q8WUM4                                                                                     |
| Uniprot               | Q8WUM4                                                                                             |
| Formulation           | Rabbit IgG in phosphate buffered saline , pH 7.4, 150mM NaCl, 0.02% sodium azide and 50% glycerol. |
| Storage               | Store at +4°C short term. Store at -20°C long term. Avoid freeze / thaw cycle.                     |

### **Application Details**

WB 1:500~1:2000 FC 1:100

# **Images**



Western blot analysis of ALIX expression in K562 cell lysate.

### **Product Description**

Class E VPS protein involved in concentration and sorting of cargo proteins of the multivesicular body (MVB) for incorporation into intralumenal vesicles (ILVs) that are generated by invagination and scission from the limiting membrane of the endosome.

# Background

Class E VPS protein involved in concentration and sorting of cargo proteins of the multivesicular body (MVB) for incorporation into intralumenal vesicles (ILVs) that are generated by invagination and scission from the limiting membrane of the endosome.

Note: This product is for in vitro research use only