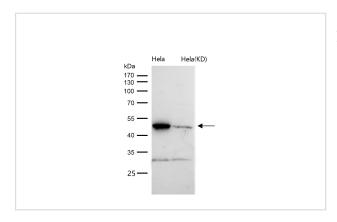

### **Images**

Western blot analysis of DEK expression in 293T cell lysate.

All lanes use the Antibody at 1:1K dilution for 1 hour at room temperature.