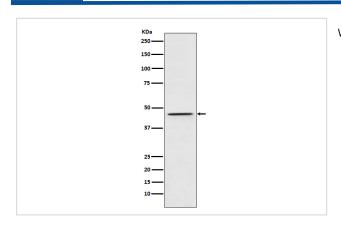

### **Images**

Western blot analysis of DEK expression in 293T cell lysate.

All lanes use the Antibody at 1:1K dilution for 1 hour at room temperature.