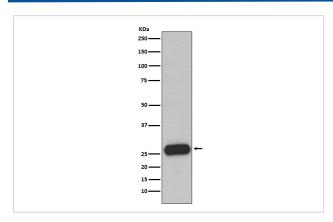

### **Images**

Western blot analysis of Mast Cell Chymase expression in Human small intestine lysate.