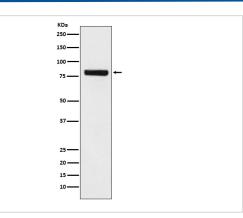

D; sec23a;                                                                                      |
| Accession No.         | Uniprot:Q15436                                                                                     |
| Uniprot               | Q15436                                                                                             |
| Formulation           | Rabbit IgG in phosphate buffered saline , pH 7.4, 150mM NaCI, 0.02% sodium azide and 50% glycerol. |
| Storage               | Store at +4°C short term. Store at -20°C long term. Avoid freeze / thaw cycle.                     |
|                       |                                                                                                    |

### **Application Details**

WB 1:1000~1:5000 FC 1:50

## Images



Western blot analysis of SEC23 expression in HeLa cell lysate.

### **Product Description**

Component of the COPII coat, that covers ER-derived vesicles involved in transport from the endoplasmic reticulum to the Golgi apparatus.

### Background

Component of the COPII coat, that covers ER-derived vesicles involved in transport from the endoplasmic reticulum to the Golgi apparatus.

Note: This product is for in vitro research use only