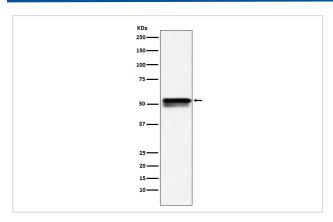

nthesized peptide derived from human EGR2                                                      |
| Other Names           | AT591; CMT1D; CMT4E;; egr2; KROX20;                                                                |
| Accession No.         | Uniprot:P11161                                                                                     |
| Uniprot               | P11161                                                                                             |
| Formulation           | Rabbit IgG in phosphate buffered saline , pH 7.4, 150mM NaCl, 0.02% sodium azide and 50% glycerol. |
| Storage               | Store at +4°C short term. Store at -20°C long term. Avoid freeze / thaw cycle.                     |

# **Application Details**

WB 1:500~1:2000 FC 1:100

# **Images**



Western blot analysis of EGR2 expression in LnCaP cell lysate.

### **Product Description**

Sequence-specific DNA-binding transcription factor. Binds to two specific DNA sites located in the promoter region of HOXA4.

# Background

Sequence-specific DNA-binding transcription factor. Binds to two specific DNA sites located in the promoter region of HOXA4.

Note: This product is for in vitro research use only