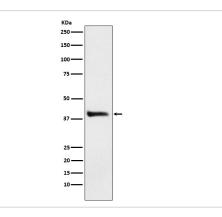

## Images

Western blot analysis of Alcohol Dehydrogenase expression in HepG2 cell lysate.