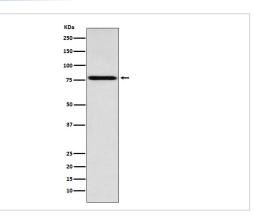

ynthesized peptide derived from human Coilin                                                    |
| Other Names           | CLN80; COIL; Coilin; Coilin p80;                                                                   |
| Accession No.         | Uniprot:P38432                                                                                     |
| Uniprot               | P38432                                                                                             |
| Formulation           | Rabbit IgG in phosphate buffered saline , pH 7.4, 150mM NaCl, 0.02% sodium azide and 50% glycerol. |
| Storage               | Store at +4°C short term. Store at -20°C long term. Avoid freeze / thaw cycle.                     |

### **Application Details**

WB 1:500~1:2000 FC 1:100

## Images



Western blot analysis of Coilin expression in Jurkat cell lysate.

### **Product Description**

Is a component of the nuclear coiled bodies (CBS) which are involved in the function or assembly/disassembly of nucleoplasmic snRNPs. During mitosis, CBS disassemble, coinciding with a mitotic-specific phosphorylation of p80 coilin.

# Background

Is a component of the nuclear coiled bodies (CBS) which are involved in the function or assembly/disassembly of nucleoplasmic snRNPs. During mitosis, CBS disassemble, coinciding with a mitotic-specific phosphorylation of p80 coilin.

Note: This product is for in vitro research use only