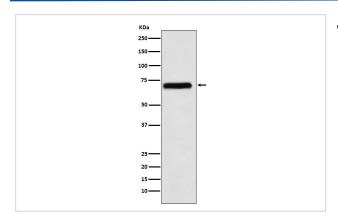

|  |
| Accession No.         | Uniprot:Q9UBU9                                                                                     |  |
| Uniprot               | Q9UBU9                                                                                             |  |
| Formulation           | Rabbit IgG in phosphate buffered saline , pH 7.4, 150mM NaCl, 0.02% sodium azide and 50% glycerol. |  |
| Storage               | Store at +4°C short term. Store at -20°C long term. Avoid freeze / thaw cycle.                     |  |
|                       |                                                                                                    |  |

## **Application Details**

WB 1:500~1:2000 IHC 1:50~1:200 ICC/IF 1:50~1:200 IP 1:50

## **Images**



Western blot analysis of NXF1 expression in K562 cell lysate.

#### **Product Description**

Involved in the nuclear export of mRNA species bearing retroviral constitutive transport elements (CTE) and in the export of mRNA from the nucleus to the cytoplasm. The NXF1-NXT1 heterodimer is involved in the export of HSP70 mRNA in conjunction with THOC4 and THOC5.

# Background

Involved in the nuclear export of mRNA species bearing retroviral constitutive transport elements (CTE) and in the export of mRNA from the nucleus to the cytoplasm. The NXF1-NXT1 heterodimer is involved in the export of HSP70 mRNA in conjunction with THOC4 and THOC5.

Note: This product is for in vitro research use only