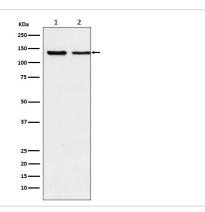

#### Images

Western blot analysis of Exportin 5 expression in (1) K562 cell lysate; (2) NIH/3T3 cell lysate.