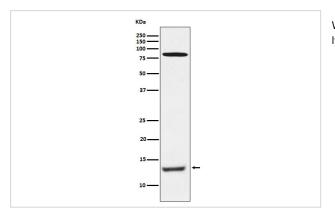

uman PEN2                                                      |
| Other Names           | PEN 2; PSEN2; psenen;                                                                              |
| Accession No.         | Uniprot:Q9NZ42                                                                                     |
| Uniprot               | Q9NZ42                                                                                             |
| Formulation           | Rabbit IgG in phosphate buffered saline , pH 7.4, 150mM NaCl, 0.02% sodium azide and 50% glycerol. |
| Storage               | Store at +4°C short term. Store at -20°C long term. Avoid freeze / thaw cycle.                     |

#### **Application Details**

WB 1:500~1:2000 IHC 1:50~1:200 ICC/IF 1:50~1:200 FC 1:50

## Images



Western blot analysis of PEN2 expression in Human placenta lysate.

#### **Product Description**

Essential subunit of the gamma-secretase complex, an endoprotease complex that catalyzes the intramembrane cleavage of integral membrane proteins such as Notch receptors and APP (beta-amyloid precursor protein).

# Background

Essential subunit of the gamma-secretase complex, an endoprotease complex that catalyzes the intramembrane cleavage of integral membrane proteins such as Notch receptors and APP (beta-amyloid precursor protein).

Note: This product is for in vitro research use only