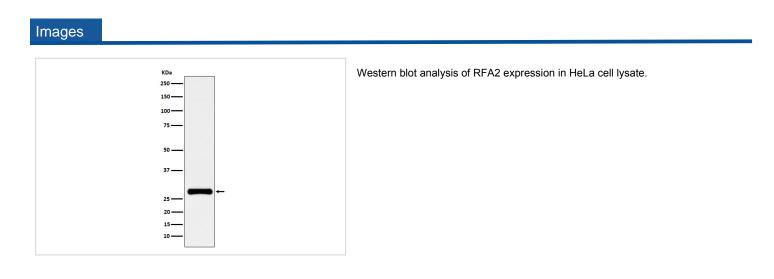

34; REPA2; Replication factor A protein 2; Rf-A2; RFA; RP-A p32; RP-A p34; RP21C; RPA; Rpa2; |
|                       | RPA32; RPA34; RpLP1; RpP2;                                                                         |
| Accession No.         | Uniprot:P15927                                                                                     |
| Uniprot               | P15927                                                                                             |
| Formulation           | Rabbit IgG in phosphate buffered saline , pH 7.4, 150mM NaCl, 0.02% sodium azide and 50% glycerol. |
| Storage               | Store at +4°C short term. Store at -20°C long term. Avoid freeze / thaw cycle.                     |

## **Application Details**

WB 1:1000~1:5000 IHC 1:50~1:200 IP 1:30



## **Product Description**

Required for DNA recombination, repair and replication. The activity of RP-A is mediated by single-stranded DNA binding and protein interactions.

Required for DNA recombination, repair and replication. The activity of RP-A is mediated by single-stranded DNA binding and protein interactions.

Note: This product is for in vitro research use only