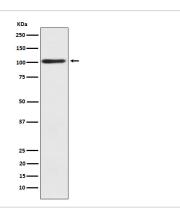

# Images

Western blot analysis of Alpha actinin 2 expression in human skeletal muscle lysate.