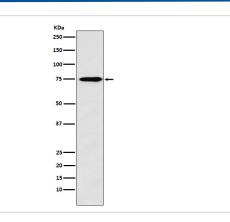

## Images

Western blot analysis of Synapsin II expression in Human fetal brain lysate.