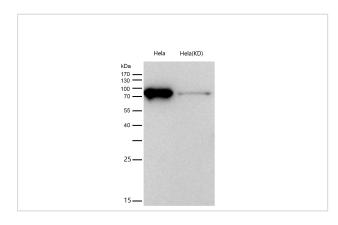

### **Images**

Western blot analysis of PLAP expression in MCF7 cell lysate.

All lanes use the Antibody at 1:1K dilution for 1 hour at room temperature.