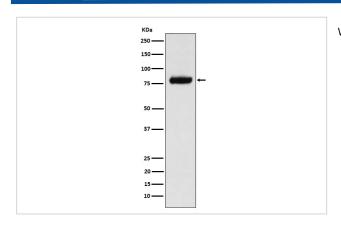

### **Images**

Western blot analysis of PLAP expression in MCF7 cell lysate.

All lanes use the Antibody at 1:1K dilution for 1 hour at room temperature.