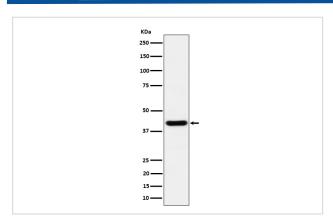

#### **Images**

Western blot analysis of Spermine synthase expression in HeLa cell lysate.

All lanes use the Antibody at 1:1K dilution for 1 hour at room temperature.