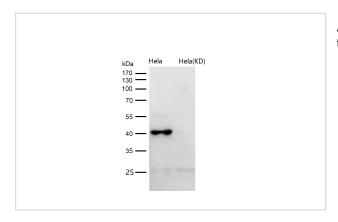

#### **Images**

Western blot analysis of Spermine synthase expression in HeLa cell lysate.

All lanes use the Antibody at 1:1K dilution for 1 hour at room temperature.