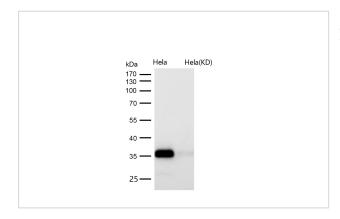

#### **Images**

Western blot analysis of Syntaxin 16 expression in HeLa cell lysate.

All lanes use the Antibody at 1:1K dilution for 1 hour at room temperature.