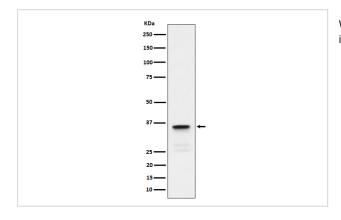

### **Images**

Western blot analysis of Lactate Dehydrogenase C expression in human testis lysate.