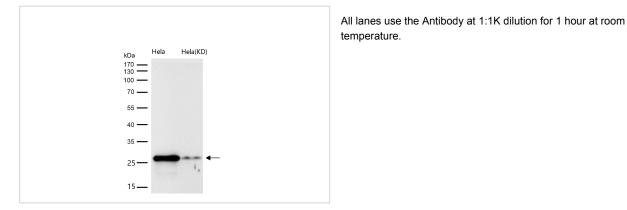

7931                                                                                           |
| Uniprot               | P17931                                                                                                   |
| Calculated MW         | 26kDa                                                                                                    |
| Formulation           | Rabbit IgG in phosphate buffered saline , pH 7.4, 150mM NaCl, 0.02% sodium azide and 50% glycerol.       |
| Storage               | Store at +4°C short term. Store at -20°C long term. Avoid freeze / thaw cycle.                           |

### **Application Details**

WB 1:500~1:2000 IHC 1:50~1:200 ICC/IF 1:50~1:200 FC 1:50

### Images



Western blot analysis of Galectin 3 expression in A431 cell lysate.



# Product Description

Galactose-specific lectin which binds IgE. May mediate with the alpha-3, beta-1 integrin the stimulation by CSPG4 of endothelial cells migration. Together with DMBT1, required for terminal differentiation of columnar epithelial cells during early embryogenesis.

#### Background

Galactose-specific lectin which binds IgE. May mediate with the alpha-3, beta-1 integrin the stimulation by CSPG4 of endothelial cells migration. Together with DMBT1, required for terminal differentiation of columnar epithelial cells during early embryogenesis.

Note: This product is for in vitro research use only