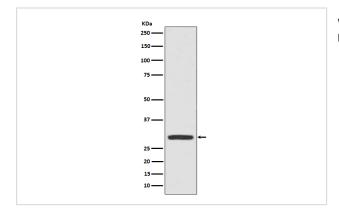

|
| Accession No.         | Uniprot:P17931                                                                                           |
| Uniprot               | P17931                                                                                                   |
| Calculated MW         | 26kDa                                                                                                    |
| Formulation           | Rabbit IgG in phosphate buffered saline , pH 7.4, 150mM NaCl, 0.02% sodium azide and 50% glycerol.       |
| Storage               | Store at +4°C short term. Store at -20°C long term. Avoid freeze / thaw cycle.                           |

### **Application Details**

WB 1:500~1:2000 IHC 1:50~1:200 ICC/IF 1:50~1:200 FC 1:50

### Images



Western blot analysis of Galectin 3 expression in A431 cell lysate.



# Product Description

Galactose-specific lectin which binds IgE. May mediate with the alpha-3, beta-1 integrin the stimulation by CSPG4 of endothelial cells migration. Together with DMBT1, required for terminal differentiation of columnar epithelial cells during early embryogenesis.

#### Background

Galactose-specific lectin which binds IgE. May mediate with the alpha-3, beta-1 integrin the stimulation by CSPG4 of endothelial cells migration. Together with DMBT1, required for terminal differentiation of columnar epithelial cells during early embryogenesis.

Note: This product is for in vitro research use only