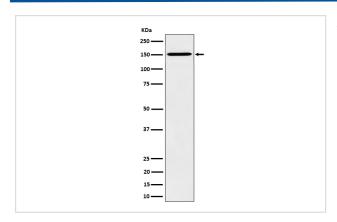

zed peptide derived from human HDLBP                                                     |
| Other Names           | HBP; HDL binding protein; HDLBP; PRO2900; VGL; Vigilin;                                            |
| Accession No.         | Uniprot:Q00341                                                                                     |
| Uniprot               | Q00341                                                                                             |
| Formulation           | Rabbit IgG in phosphate buffered saline , pH 7.4, 150mM NaCl, 0.02% sodium azide and 50% glycerol. |
| Storage               | Store at +4°C short term. Store at -20°C long term. Avoid freeze / thaw cycle.                     |

# **Application Details**

WB 1:500~1:2000 IHC 1:50~1:200

# **Images**



Western blot analysis of HDLBP expression in HeLa cell lysate.

### **Product Description**

Appears to play a role in cell sterol metabolism. It may function to protect cells from over-accumulation of cholesterol.

# Background

Appears to play a role in cell sterol metabolism. It may function to protect cells from over-accumulation of cholesterol.

Note: This product is for in vitro research use only