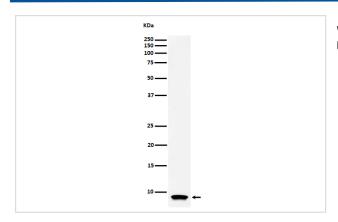

| Uniprot:P05496                                                                                     |  |
| Uniprot                                                                              | P05496                                                                                             |  |
| Formulation                                                                          | Rabbit IgG in phosphate buffered saline , pH 7.4, 150mM NaCl, 0.02% sodium azide and 50% glycerol. |  |
| orage Store at +4°C short term. Store at -20°C long term. Avoid freeze / thaw cycle. |                                                                                                    |  |

## **Application Details**

WB 1:500~1:2000 ICC/IF 1:50~1:200

## **Images**



Western blot analysis of ATP5G1 expression in HL-60 cell lysate.

#### **Product Description**

Mitochondrial membrane ATP synthase (F1F0 ATP synthase or Complex V) produces ATP from ADP in the presence of a proton gradient across the membrane which is generated by electron transport complexes of the respiratory chain.

# Background

Mitochondrial membrane ATP synthase (F1F0 ATP synthase or Complex V) produces ATP from ADP in the presence of a proton gradient across the membrane which is generated by electron transport complexes of the respiratory chain.

Note: This product is for in vitro research use only