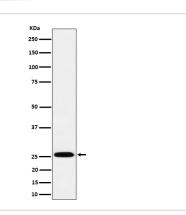

| Amine N methyltransferase; Inmt; TEMT;                                                             |
| Accession No.         | Uniprot:O95050                                                                                     |
| Uniprot               | O95050                                                                                             |
| Formulation           | Rabbit IgG in phosphate buffered saline , pH 7.4, 150mM NaCl, 0.02% sodium azide and 50% glycerol. |
| Storage               | Store at +4°C short term. Store at -20°C long term. Avoid freeze / thaw cycle.                     |
|                       |                                                                                                    |

## Application Details

WB 1:500~1:2000

# Images



Western blot analysis of TEMT expression in A549 cell lysate.

#### **Product Description**

Catalyzes the N-methylation of tryptamine and structurally related compounds.

## Background

Catalyzes the N-methylation of tryptamine and structurally related compounds.

Note: This product is for in vitro research use only