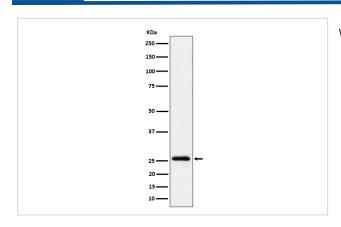

se; Arylamine N methyltransferase; Indolethylamine N methyltransferase; Inmt; |  |
|                       | TEMT; Thioether S methyltransferase;                                                                 |  |
| Accession No.         | Uniprot:O95050                                                                                       |  |
| Uniprot               | O95050                                                                                               |  |
| Formulation           | Rabbit IgG in phosphate buffered saline , pH 7.4, 150mM NaCl, 0.02% sodium azide and 50% glycerol.   |  |
| Storage               | Store at +4°C short term. Store at -20°C long term. Avoid freeze / thaw cycle.                       |  |

# Application Details

WB 1:500~1:2000

### **Images**



Western blot analysis of TEMT expression in A549 cell lysate.

### **Product Description**

Catalyzes the N-methylation of tryptamine and structurally related compounds.

# Background

Catalyzes the N-methylation of tryptamine and structurally related compounds.

Note: This product is for in vitro research use only