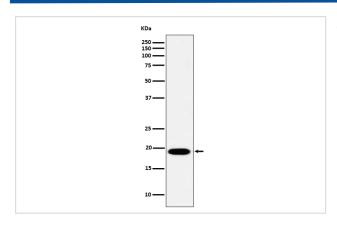

| A synthesized peptide derived from human MSRB3                                                     |
| Other Names           | DFNB74; MsrB3;                                                                                     |
| Accession No.         | Uniprot:Q8IXL7                                                                                     |
| Uniprot               | Q8IXL7                                                                                             |
| Formulation           | Rabbit IgG in phosphate buffered saline , pH 7.4, 150mM NaCl, 0.02% sodium azide and 50% glycerol. |
| Storage               | Store at +4°C short term. Store at -20°C long term. Avoid freeze / thaw cycle.                     |

### **Application Details**

WB 1:500~1:2000

# **Images**



Western blot analysis of MSRB3 expression in HeLa cell lysate.

### **Product Description**

Catalyzes the reduction of free and protein-bound methionine sulfoxide to methionine. Isoform 2 is essential for hearing.

# Background

Catalyzes the reduction of free and protein-bound methionine sulfoxide to methionine. Isoform 2 is essential for hearing.

Note: This product is for in vitro research use only