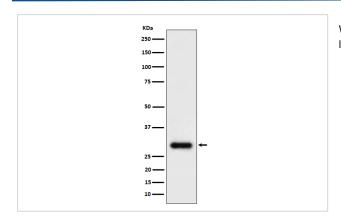

# **Images**

Western blot analysis of TMEM192 expression in U87-MG cell lysate.