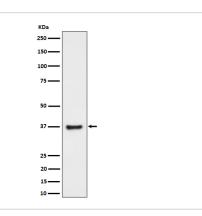

cription | A synthesized peptide derived from human RNF115                                                    |
| Other Names           | BCA2; RNF115;                                                                                      |
| Accession No.         | Uniprot:Q9Y4L5                                                                                     |
| Uniprot               | Q9Y4L5                                                                                             |
| Formulation           | Rabbit IgG in phosphate buffered saline , pH 7.4, 150mM NaCl, 0.02% sodium azide and 50% glycerol. |
| Storage               | Store at +4°C short term. Store at -20°C long term. Avoid freeze / thaw cycle.                     |

## Application Details

WB 1:500~1:2000

## Images



Western blot analysis of RNF115 expression in PC-3 cell lysate.

#### **Product Description**

Acts as an E2-dependent E3 ubiquitin-protein ligase. May be involved in endocytic trafficking.

### Background

Acts as an E2-dependent E3 ubiquitin-protein ligase. May be involved in endocytic trafficking.

Note: This product is for in vitro research use only