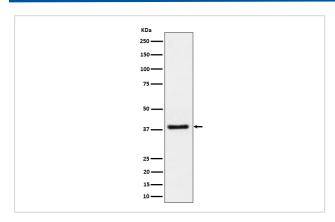

## **Images**

Western blot analysis of UCHL5IP expression in Jurkat cell lysate.