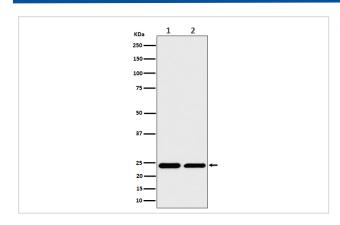

# **Images**

Western blot analysis of RPS8 expression in (1) 293 cell lysate; (2) RAW 264.7 cell lysate.