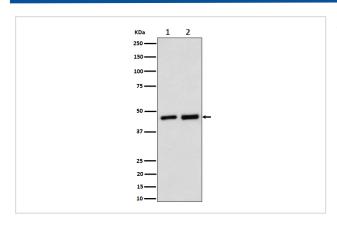

# **Images**

Western blot analysis of Annexin A7 expression in (1) Jurkat cell lysate; (2) Rat kidney lysate.