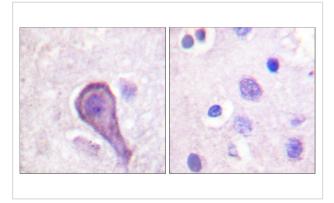

## Images

Western Blot analysis of various cells using Rhodopsin Polyclonal Antibody

Immunohistochemistry analysis of paraffin-embedded human brain tissue, using Rhodopsin Antibody. The picture on the right is blocked with the synthesized peptide.