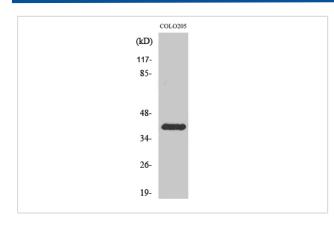

## Images

Western Blot analysis of various cells using Rhodopsin Polyclonal Antibody

Immunohistochemistry analysis of paraffin-embedded human brain tissue, using Rhodopsin Antibody. The picture on the right is blocked with the synthesized peptide.