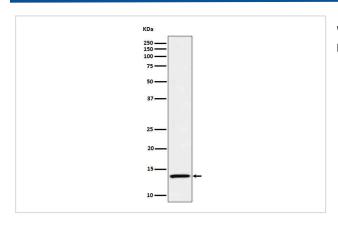

### **Images**

Western blot analysis of IL15 in Recombinant human IL-15 protein cell lysate.