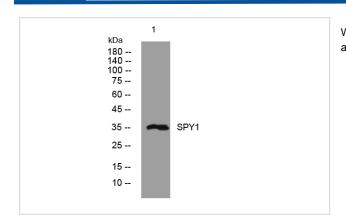

## **Images**

Western blot analysis of lysates from HEK293 cells, primary antibody was diluted at 1:1000, 4° over night

Note: This product is for in vitro research use only