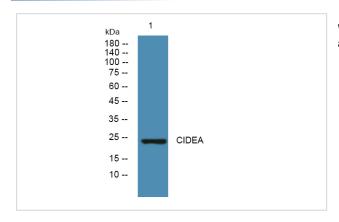

## Images

Western blot analysis of lysates from DU145 cells, primary antibody was diluted at 1:1000, 4° over night

Note: This product is for in vitro research use only