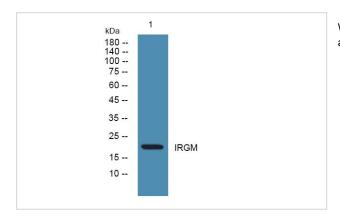

## Images

Western blot analysis of lysates from SH-SY5Y cells, primary antibody was diluted at 1:1000, 4°over night

Note: This product is for in vitro research use only