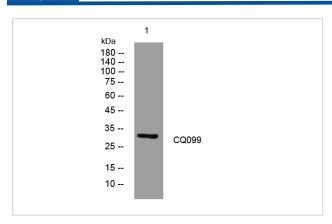

## **Images**

Western blot analysis of lysates from U2OS cells, primary antibody was diluted at 1:1000, 4° over night

Note: This product is for in vitro research use only