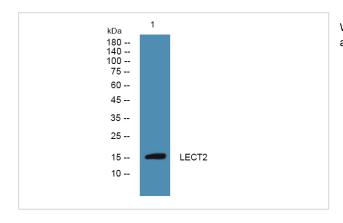

## Images

Western blot analysis of lysates from K562 cells, primary antibody was diluted at 1:1000, 4°over night

Note: This product is for in vitro research use only