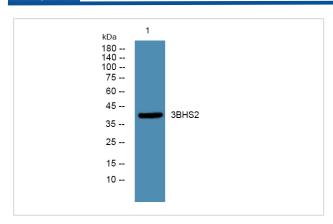

## **Images**

Western blot analysis of lysates from K562 cells, primary antibody was diluted at 1:1000, 4°over night

Note: This product is for in vitro research use only