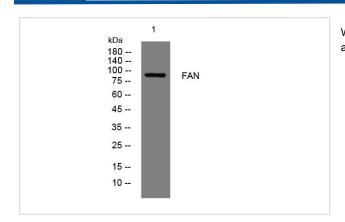

## **Images**

Western blot analysis of lysates from HpeG2 cells, primary antibody was diluted at 1:1000, 4°over night

Note: This product is for in vitro research use only