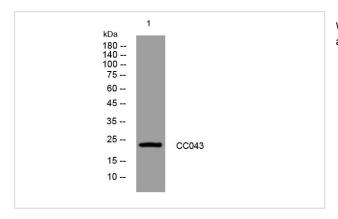

## Images

Western blot analysis of lysates from HpeG2 cells, primary antibody was diluted at 1:1000, 4°over night

Note: This product is for in vitro research use only