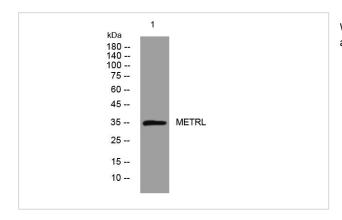

## Images

Western blot analysis of lysates from HpeG2 cells, primary antibody was diluted at 1:1000, 4°over night

Immunohistochemical analysis of paraffin-embedded human liver cancer.

Note: This product is for in vitro research use only