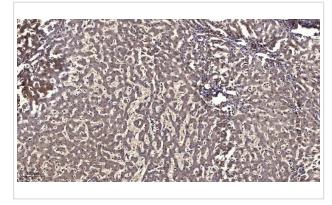

## Images

Western blot analysis of lysates from HpeG2 cells, primary antibody was diluted at 1:1000, 4°over night

Immunohistochemical analysis of paraffin-embedded human liver cancer.

Note: This product is for in vitro research use only